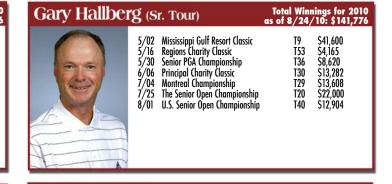

#### **Uphill Battles for Centennial State Players**

It's been a long, hard year on the professional golf scene for those players with Colorado connections. Don't believe it? Look it up.

On the PGA Tour, only CSU grad Martin Laird, former Colorado High School state champion Kevin Stadler and Cherry Creek resident and former major champion winner David Duval have been regularly playing Tour events, and all of them are squarely on the bubble going into the FedEx Cup playoffs.

Where a player is in the standings makes all the difference. Only the top 125 advance to The Barclays, the first of four FedEx Cup events, and only 100 will advance to the second, the Deutsche Bank Championship. The field for the third event, the BMW Championship, is just 70 players and only the top 30 will go on to the Tour Championship.

After the PGA Championship, Laird, the only Coloradoconnected player to make the cut in the year's final major, is 101 st in the standings, Duval is 115th and Stadler is 117th. Stadler has compiled

Regions Charity Classic Senior PGA Championship

10.10

Mike Reid (Sr. Tour)

5/02 /16

/30 6/06

6/27

7/04 7/25

8/01 8/22 four top-10 finishes during 2010, tying for fifth at the Reno-Tahoe Open, for sixth at the Shell Houston Open, for ninth at the Mayakoba Classic in Mexico and for 10th at the Northern Trust Open.

Laird tied for fourth at The SBS Classic and for 10th at The Crowne Plaza Invitational at Colonial. Duval, who is playing on sponsors' exemptions, recorded his only top-10 finish of 2010 when he tied for second at the AT&T National Pro-Am early in the year at Pebble Beach.

Other Colorado-connected Tour professionals include Brandt Jobe and former PGA Tour winner Jonathan Kaye, but both are splitting time between the PGA Tour (where they have very limited playing status) and the Nationwide Tour.

The same kind of story is being told on the Champions Tour, where only Tommy Armour III, who was born in Denver and now lives in Las Vegas, is in the top 10 in the season-long race for the Charles Schwab Cup. Cherry Creek High School grad Mike Reid is 25th in the standings while Mark Wiebe is 43rd. Three-time U.S. Open champion and former two-sport University of Colorado standout Hale Irwin is 35th, and Gary Hallberg, who finished 40th in the U.S. Senior Open and 36th in the Senior PGA Championship that was played this year at Colorado Golf Club in Parker, is 62nd. Former Masters champion Craig Stadler has the 66th spot.

On the season, Armour III has seven top-10 finishes, Reid three top 10s, Irwin and Wiebe two each while Hallberg and Stadler have cracked the top 10 just once in 2010. Steve Jones, the former U.S. Open champion who learned his game on the sand greens in Yuma, Ariz., before an outstanding college career at CU, celebrated his 50th birthday in December but has yet to make his Champions Tour debut after elbow surgery last year. That was just the latest medical problem of many that have plagued Jones' entire career.