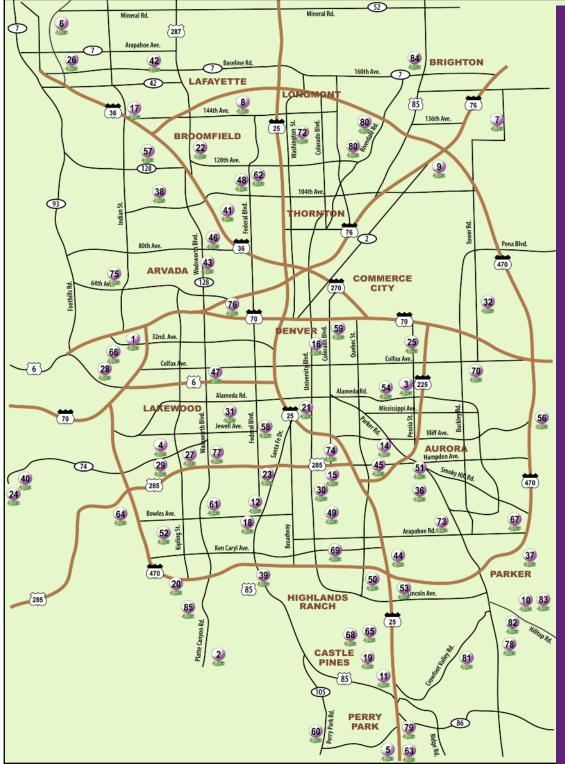

## DenverMetro

1. Applewood Golf Club 2. Arrowhead Golf Club 3. Aurora Hills Golf Course 4. Bear Creek Golf Club 3. Aurora Allis Golf Course 4. Bear Creek Golf Club 5. Bear Dance 6. Boulder Country Club 7. Box Elder Creek Golf Course 8. Broadlands Golf Course 9. Buffalo Run Golf Course 10. Black Bear Golf Club 11. Castle Pines Golf Club Black Bear Golf Club
 Castle Pines Golf Club
 Littleton Golf & Tennis Club
 Littleton Golf & Tennis Club
 Cherry Creek Country Club
 Cherry Hills Country Club
 Gity Park Golf Course
 Columbine Country Club
 Country Club at Castle Pines
 Dever Creek Golf Club
 Denver Country Club
 Englewood Golf Course
 Suglewood Golf Course
 Evergreen Golf Course Lagie Trace Golf Course
 Englewood Golf Course
 Evergreen Golf Course
 Fitzsimons Golf Club
 Flatirons Golf Course
 Fossil Trace Golf Club
 Fossil Trace Golf Club
 Fox Hollow Golf Course
 Fox Hollow Golf Course
 Fox Hollow Golf Course
 Geen Gables Country Club
 Green Valley Ranch Golf Course
 Heritage at Hagle Bend CC
 Heritage at Westmoor
 Highlands Ranch Golf Club
 Hiwan Golf Club
 Hiwan Golf Club
 Hiwan Golf Club
 Himan Free Golf Club
 Hornse at Agel Course 43. Indian Tree Golf Club
44. Inverness Golf Club
45. Kennedy Golf Center
46. Lake Arbor Golf Course
47. Lakewood Country Club
48. Legacy Ridge Golf Course
49. Link at Highlands Ranch
50. Lone Tree Golf Club
51. Meadow Hills Golf Course
52. Meadows Golf Club
53. Meridian Golf Club
54. Coursed Golf Course 53. Meridian Golf Club 54. Common Ground Golf Course 56. Murphy Creek Golf Course 57. Omni Interlocken Resort 58. Overland Park Golf Course 59. Park Hill Golf Club 60. Perry Park Country Club 77. Pinehurst Country Club 78. Pinery Country Club 78. Pinery Country Club 79. Plum Creek Golf and Country Club 61. Raccoon Creek Golf Club 62. Ranch Country Club 61. Ratcoon Creek Goir Club 62. Ranch Country Club 63. Red Hawk Ridge Golf Course 64. Red Rocks Country Club 65. Ridge at Castle Pines North 66. Rolling Hills Country Club 67. Saddle Rock Golf Course 68. Construment

- 68. Sanctuary 69. South Suburban Golf Course 70. Springhill Golf Course 72. Thorncreek Golf Club

- 72. Valley Country Club 73. Valley Country Club 74. Wellshire Golf Course 75. West Woods Golf Club 76. Willis Case Golf Courses 80. Riverdale Golf Courses 81. Perdegra The Club at
- 81. Pradera, The Club at 82. Colorado Golf Club

- 83. Blackstone Country Club 84. Heritage Todd Creek 85. Ravenna, The Golf Club at