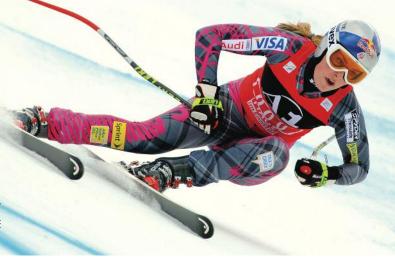

Photo by (c)Samo Vidic/Red Bull Photofiles

Vonn hits speeds of 80 to 85 mph on a downhill run. "I'm never afraid of going fast," she says. "That's why I love downhill so much. It's basically you against the mountain and the clock, and pushing yourself as hard as you can. I push past the limit sometimes and that means I crash. But that's part of the sport.