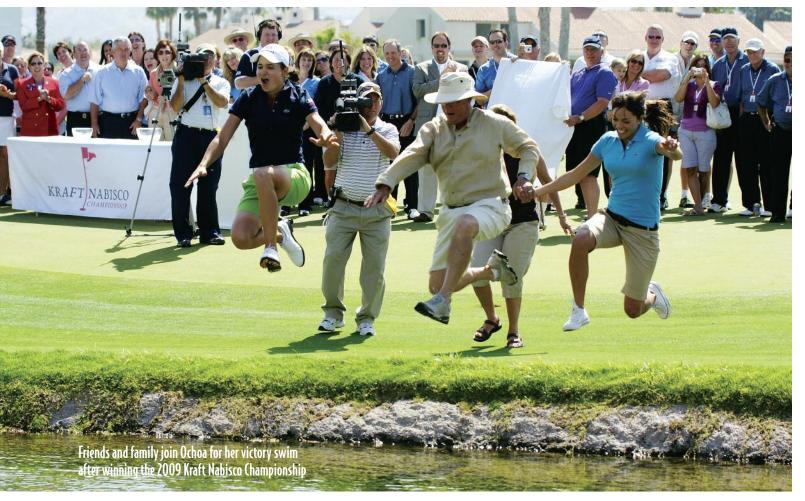

Since her first LPGA win in 2004 at the Franklin American Mortgage Championship, Ochoa has amassed 27 wins including two majors—the 2007 Women's British Open at St. Andrews and the 2008 Kraft Nabisco Championship in Rancho Mirage when

she famously jumped into the lake at the 18<sup>th</sup> green with her parents, brother, caddie and a slew of friends and family while a mariachi band played.

Her career seemed to be destiny. At the University of Arizona she set records with 12 NCAA collegiate golf victories. She made first team All-American in 2002 with the same stellar performances that she had in Junior Golf. After turning professional in May 2002, she won three events on the Futures Tour and finished at No. 1, giving her exempt status for the 2003 LPGA season. She was 2003 Rolex Rookie of the Year, and her fiery, aggressive play catapulted her into the rankings and record books.