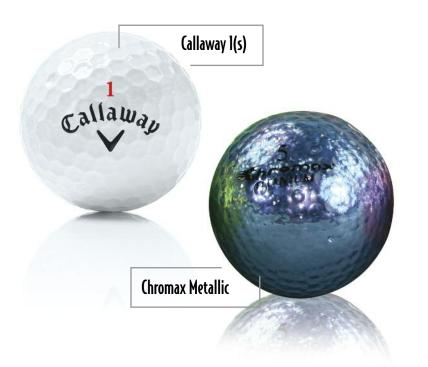

The frugal golfer may become a bit perturbed when facing the option of spending \$45 for a dozen golf balls. Ironically, the most expensive ball may be the best option for you if you're value conscious, provided you're a player who keeps the ball out of water, waist-high rough, barrancas and other ball-munching hazards. The urethane cover found on most of the top-tier balls stavs blemish free unless you send a bunker shot 144 yards. These premium golf balls reduce the trade-off disparity: you get distance off the tee, workability, beautiful feel, durability and control around the greens. The most famous ball in this category is the Titleist Pro V1 and V1x, but Nike (One Tour/Tour D), Srixon (Z-Star/Z-Star X), Callaway, i(s)/i(z) and TaylorMade (the five-layer Penta TP) all make superbly crafted balls. Bridgestone offers four balls in its premium family of B330 balls, providing more options for more golfers.

balls, among them the Chromax Metallic. There are two models: the Metallic l and the Metallic 2, available in six colors, none of which are white. The balls are the product of chemical engineer and avid golfer Stuart Chin who lives in Taiwan and purchased a golf-ball manufacturing facility four years ago.

In Japan, the ball is second in popularity only to the Titleist Pro V1. The Metallic1 is a 75-compression ball and is best for juniors and ladies. The Metallic2 is an 85compression ball and is an excellent choice for the "average" golfer with clubhead speeds in the 85 to 100 mph range. The ball uses two-piece construction, has soft feel and putts and chips well; the cover material is a trade secret.

The Chromax Metallic sells successfully in Colorado. Golfers buy it initially, according to the manufacturer, for the novelty but keep playing it for the performance and the visibility — the ball is significantly easier to see past 150 yards. Clearly the ball has something going for it: it's in the premium price bracket of \$3 to \$4 per ball and moves off the shelves. You can find it in approximately 75 percent of Colorado's golf retail outlets.