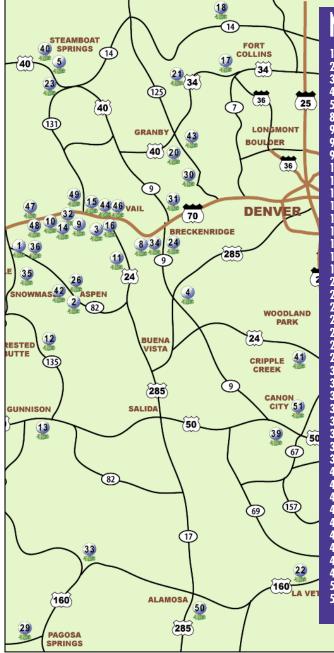

## **ColoradoGolfGuide**<sup>®</sup>

Mountain

 Aspen Glen Golf Club
 Aspen Golf Course
 Beaver Creek Golf Club
 Breckenridge Golf Club
 Gratamount Ranch and Club
 Cordillera, The Club at Mtn Course
 Cordillera, The Club, Summit Course
 Cordillera, The Club, Valley Course
 Cotton Ranch Club
 Contanch Club
 Contanch Club 11. Country Club of the Rockies 12. Crested Butte Country Club 13. Dos Rios Country Club 14. Eagle Ranch Golf Club 15. Eagle Springs Golf Club 16. Eagle Vail Golf Club 17. Estes Park Golf Course 18. Fox Acres Country Club 20. Grand Elk Ranch & Club 21. Grand Lake Golf Course 22. Grandote Peaks Golf Club 23. Haymaker Golf Course 24. Keystone Ranch Golf Course 26. Maroon Creek Club 29. Pagosa Springs Golf Club 30. Pole Creek Golf Club 31. Raven Golf Club at Three Peaks 32. Red Sky Golf Club 33. Rio Grande Club 33. River Course at Keystone 34. River Course at Keystone 35. River Valley Ranch Golf Club 36. Roaring Fork Club 39. Shadow Hills Golf Club 40. Sheraton Steamboat Golf Club, 41. Shining Mountain Golf Club, 42. Snowmass Club 43. Headwater Golf Course 44. Sonnenalp Golf Club 46. Vail Golf Course 47. Lakota Canyon Golf Club 48. Brightwater Club

- 49. Adam's Rib Ranch 50. Cattails Golf Club
- 51. Four Mile Ranch

Colorado Golf Magazine only lists 18-hole or more Golf Courses. The publisher and staff of Colorado Golf Magazine make every effort to ensure accuracy in our maps and directories. Should you find any errors please email corrections to: maps@coloradogolf.com

Adam's Rib Ranch 1094 Frost Creek Drive, Eagle. Reservations (800) 627-0439. Private-18 hole. Par 72.

Aspen Glen Golf Club 545 Bald Eagle Way, Carbondale. Reservations (970) 328-2329. Private-18 holes. Par 72.

## Aspen Golf Course

39551 Hwy 82, Aspen. Reservations (970) 925-2145. Public-18 holes, Par 71.

## **Beaver Creek Golf Club**

103 Offerson Rd., Beaver Creek. Reservations (970) 754-5775. Resort-18 holes. Par 70.

**Brightwater Club** 4000 Gypsum Creek Rd., Gypsum. Reservations (970) 777-1270. Private-18 hole.

Breckenridge Golf Club 200 Clubhouse Drive, Breckenridge. Reservations (970) 453-9104. Public-27 holes. Par 72.

**Catamount Ranch and Club** 708 Lincoln Ave., Steamboat Springs. Reservations (970) 871-9200. Private-18 holes.

**Cattails Golf Club** 6615 N. River Road, Alamosa. Reservations (719) 589-9515. Public-18 holes. Par 72.

### **Copper Creek Golf Club**

104 Wheeler Place, Copper Mountain. Reservations (970) 968-3333. Resort-18 holes. Par 70.

Cordillera, The Club at Mountain Course 650 Clubhouse Drive, Edwards, Reservations (970) 926-5100. Private-18 holes. Par 72.

Cordillera, The Club, Summit Course 190 Gore Trail, Edwards. Reservations (970) 926-5300.

Private-18 holes. Par 74.

## Cordillera, The Club, Valley Course

0101 Legends Drive, Edwards Reservations (970) 926-5950. Private-18 holes. Par 72.

## **Cotton Ranch Club**

530 Cotton Ranch Drive, Gypsum. (970) 524-6200. Private 18-holes. Par 72.

## **Country Club of the Rockies**

676 Sawatch Dr., Edwards. Reservations (970) 926-3021. Private-18 holes, Par 72.

## **Crested Butte Country Club**

385 Country Club Drive, Crested Butte. Reservations (970) 349-6131. Resort-18 holes. Par 70.

## **Dos Rios Country Club**

501 Camino Del Rio, Gunnison. Reservations (970) 641-1482. Public-18 holes. Par 72.

## **Eagle Ranch Golf Club**

0050 Lime Park Dr., Eagle. Reservations (970) 328-2882. Public-18 holes. Par 70.

Eagle Springs Golf Club 28521 Highway 6 and 24, Wolcott. Reservations (970) 926-4404. Private-18 holes. Par 71.

## **Eagle Vail Golf Club**

431 Eagle Drive, Avon. Reservations (970) 949-5267. Resort-18 holes. Par 72.

## **Estes Park Golf Course**

1080 S. St. Vrain, Estes Park. Reservations (970) 586-8146. Public-18 holes. Par 71.

## **Four Mile Ranch**

160

705 Cowboy Way, Canyon City. Reservations (719) 275-5400. Public-18 holes. Par 72.

**Fox Acres Country Club** 3350 Fox Acre Drive West, Red Feather Lakes. Reservations (970) 881-2191. Private-18 holes. Par 71.

Grand Elk Ranch & Club 1321 Ten Mile Drive, Granby. Reservations (877) 389-9333. Resort/Public 18-hole. Par 71.

**Grand Lake Golf Course** 1415 County Road 48, Grand Lake. Reservations (970) 627-8008. Public-18 holes. Par 72.

## **Grandote Peaks Golf Club**

5540 Hwy 12, La Veta. Reservations (719) 742-3391. Public-18 holes. Par 72.

## Haymaker Golf Course

34855 US Highway 40 East, Steamboat Springs. Reservations (970) 870-1846. Public-18 holes.

## coloradogolfguide.com

Headwater Golf Course P.O. Box 1110, Granby. Reservations (970) 887-2709, Public-18 holes. Par 72.

Keystone Ranch Golf Course 1254 Soda Ridge Rd., Keystone. Reservations (970) 496-4250. Resort-18 holes. Par 72.

Lakota Canyon Ranch Golf Club 1000 Clubhouse Drive, New Castle. Reservations (970) 984-9700. Public-18 Holes.

Maroon Creek Club 10 Club Circle, Aspen. Reservations (970) 920-4080. Private-18 holes.

Pagosa Springs Golf Club #1 Pines Club Pl., Pagosa Springs. Reservations (970) 731-4755. Resort-27 holes.

Pole Creek Golf Club US Hwy 40, Winter Park. Reservations (970) 887-9195. Public-18 holes. Par 72.

Raven Golf Club at Three Peaks 2929 Golden Eagle Road, Silverthorne. Reservtions (970) 262-3636, Public 18-holes. Par 72.

**Red Sky Golf Club** 376 Red Sky Road, Wolcott. Reservations (970) 754-8425. Fazio Course, Private-18 holes. Par 72. Norman Course, Public-18 holes.

Rio Grande Club 0285 Rio Grand Trail, South Fork. Reservations (719) 873-1997. Publoc 18-holes. Par-72.

**River Course at Keystone** 155 River Course Drive, Keystone. Reservations (970) 496-4444. Resort-18 hole. Par 71.

**River Valley Ranch Golf Club** 303 River Valley Ranch Drive, Carbondale. Reservations (970) 963-3625. Public 18-holes. Par 72.

Roaring Fork Club 100 Arbaney Ranch Road, Basalt. Reservations (970) 927-9100. Private-18 holes. Par 71.

Shadow Hills Golf Club 1232 County Road 143, Canon City. Reservations (719) 275-0603. Public-18 holes.

Sheraton Steamboat Golf Club, 2000 Clubhouse Drive, Steamboat Springs. Reservations (970) 879-1391. Resort-18 holes. Par 72.

Shining Mountain Golf Club, 100 Lucky Lady Drive, Woodland Park. Reservations (719) 687-7587. Public-18 holes. Par 72.

**Snowmass Club** The, 446 Snowmass Club Circle, Snowmass Village. Reservations (970) 923-5700. Resort-18 holes. Par 71.

Sonnenalp Golf Club 1265 Berry Creek Road, Edwards. Reservations (970) 477-5372. Resort-18 holes. Par 71.

Vail Golf Course 1778 Vail Valley Drive, Vail. Reservations (970) 479-2260. Public-18 holes. Par 71.