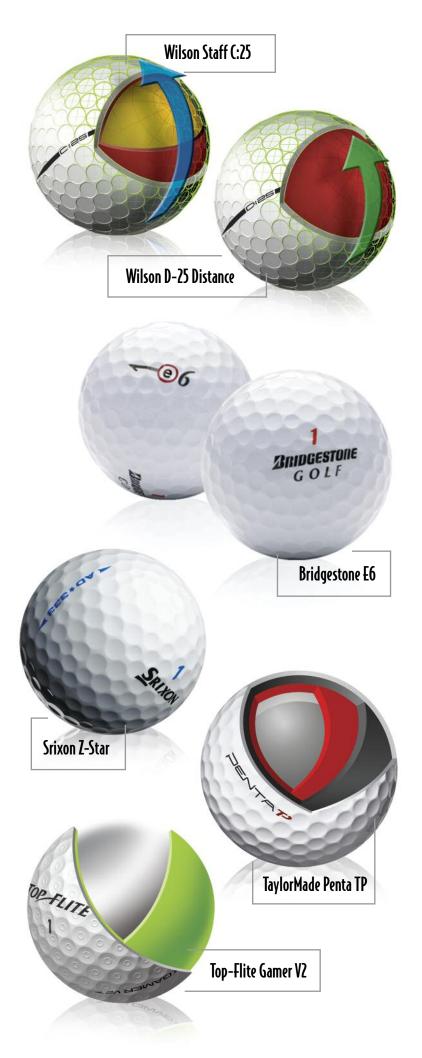

The most convenient way to group golf balls today is by price. A good and perfectly serviceable ball costs under \$20 per dozen. The ball will feel fine off all clubs, reward good shots and perform well enough for most golfers. The primary drawback is in durability: To keep costs low, manufacturers use a cover material like ionomer in the cheaper balls, which tends to get scuffed up fairly easily. Solid options include the Wilson D-25 Distance, the Srixon AD333, the Top-Flite Gamer V2 and the Top-Flite Eagle.

In the past three years, manufacturers have dramatically improved the mid-tier golf balls in the \$20 to \$35 range. Balls in this 'better' category typically have three-piece construction and will hit the brakes fairly quickly on chip shots and pitch shots. However, cover materials can still be lacking. A well-struck wedge, especially one with extra grippy grooves, can leave an impression on these balls. Players looking for a ball with a urethane cover, which is the most durable, might like the TaylorMade TP Black LDP. Other solid choices in this price range include the Bridgestone E6, the Titleist NXT Tour and the Wilson StaffC:25.

The frugal golfer may become a bit perturbed when facing the option of spending \$45 for a dozen golf balls. Ironically, the most expensive ball may be the best option for you if you're value conscious, provided you're a player who keeps the ball out of water, waist-high rough, barrancas and other ball-munching hazards. The urethane cover found on most of the top-tier balls stavs blemish free unless you send a bunker shot 144 yards. These premium golf balls reduce the trade-off disparity: you get distance off the tee, workability, beautiful feel, durability and control around the greens. The most famous ball in this category is the Titleist Pro V1 and V1x, but Nike (One Tour/Tour D), Srixon (Z-Star/Z-Star X), Callaway, i(s)/i(z) and TaylorMade (the five-layer Penta TP) all make superbly crafted balls. Bridgestone offers four balls in its premium family of B330 balls, providing more options for more golfers.