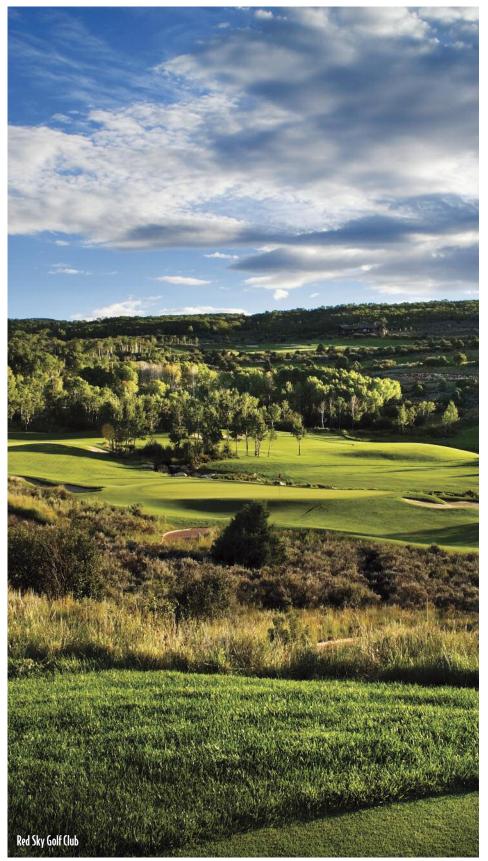

**Red Sky Golf Club** 376 Red Sky Road, Wolcott. Reservations (970) 754-8425. Fazio Course, Private-18 holes. Par 72. Norman Course, Public-18 holes.

Rio Grande Club 0285 Rio Grand Trail, South Fork. Reservations (719) 873-1997. Publoc 18-holes. Par-72.