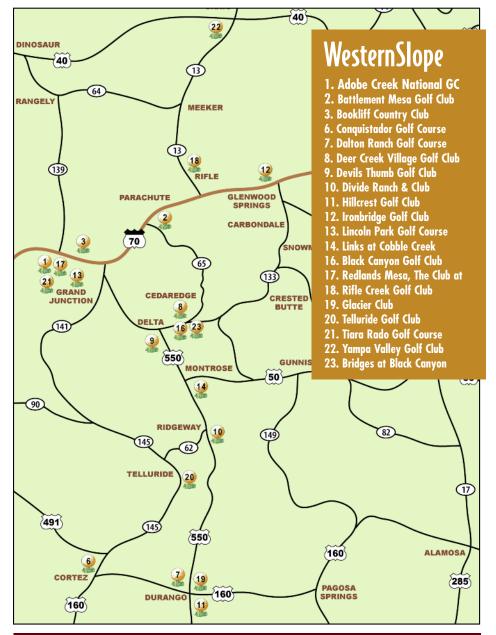

## coloradogolfguide.com

Adobe Creek National Golf Course 876 Eighteen and a half Road, Fruita. Reservations (970) 858-0521. Public-18 holes. Par 72.

**Battlement Mesa Golf Club** 3930 N. Battlement Parkway, Battlement Mesa. Reservations (970) 285-7274. Public-18 holes. Par 72.

**Black Canyon Golf Club** 1350 Birch St., Montrose. Reservations (970) 249-4653. Public-18 holes. Par 72.

Bookcliff Country Club, 2730 G Road, Grand Junction. Reservations (970) 242-9053. Private-18 holes. Par 70.

Bridges at Black Canyon 2500 Ogden Rd, Montrose. Reservations (970) 252-1119. Public-18 holes. Par 71.

**Conquistador Golf Course** 2018 N. Dolores Road, Cortez. Reservations (970) 565-9208. Public-18 holes. Par 72.

**Dalton Ranch Golf Course** 589 County Road 252, Durango. Reservations (970) 247-8774. Public-18 holes. Par 72.

Deer Creek Village Golf Club 500 SE Jay Ave., Cedaredge. Reservations (970) 856-7781. Public-18 holes. Par 72.

**Devils Thumb Golf Club** 968 1560 Road, Delta. (970) 874-6262, Public-18 holes. Par 72.

**Divide Ranch & Club** 105 N. Badger Trail, Ridgeway. Reservations (970) 626-5284. Public-18 holes. Par 72.

**Glacier Club** 600 Glacier Club Dr., Durango. Reservations (970) 375-8300. Private-27 holes.

Hillcrest Golf Club 2300 Rim Drive, Durango. Reservations (970) 247-1499. Public-18 holes. Par 71.

Ironbridge Golf Club 430 Ironbridge Dr., Glenwood Springs Reservations (970) 348-0630. Private-18 holes. Par 72.

**Lincoln Park Golf Course** 8 Mantlo Ct., Grand Junction. Reservations (970) 242-6394. Public-18 holes, Par 36.

Links at Cobble Creek 265 Courthouse Peak Ln., Montrose Reservations (970) 240-9542. Public-18 holes. Par 72.

Redlands Mesa, The Club at 2325 W. Ridges Blvd., Grand Junction. Reservations (970) 263-9270. Public-18 holes. Par 72.

**Rifle Creek Golf Club** 3004 State Highway 325, Rifle. Reservations (970) 625-1093. Public-18 holes. Par 72.

**Telluride Golf Club** 565 Mountain Village Blvd., Telluride. Reservations (970) 728-2606. Resort-18-holes. Par 70.

Tiara Rado Golf Course 2063 S. Broadway, Grand Junction. Reservations (970) 245-8085. Public-18 holes. Par 71.

Yampa Valley Golf Club 2179 Highway 394, Craig. Reservations (970) 824-3673. Public-18 holes. Par 72.