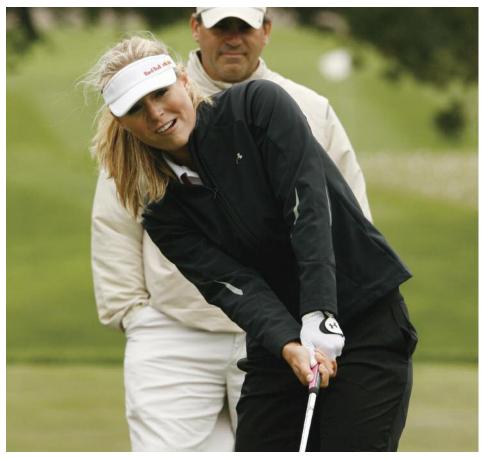

### www.LaserForRelief.com

Lakewood, Colorado • 303-980-5699

Dr. Ron Spallone, DC Colorado Sports Chiropractor of the Year

Vonn plays golf at the Bayonet Golf Club in Seaside, Calif.

Vonn makes appearances off the slopes as well. At a charity golf tournament in June, she used a five iron to make a hole-in-one on the par 3 No. 6 at California's Bayonet Course at Monterey Bay. "It was totally unexpected. I had a good swing. I didn't see the ball go in, I just thought I hit a good shot. It was pretty cool." She's played only sporadically over the last three years, ever since her father-in-law gave her "a few pointers." The Monterey event was just her second time to play 18 complete holes.